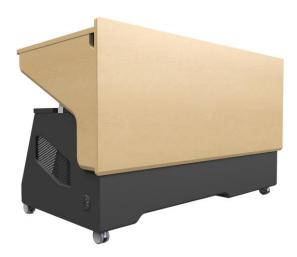

# DSL38 Multimedia Standing Desk

The **DSL38** is a height-adjustable mobile ADA desk designed for versatility and functionality. It includes a storage compartment tailored for our DIR9200-8 equipment and additional cubby space for personal items. Crafted with durable and scratch-resistant thermowrap panels, its contemporary design blends sturdiness with style. Enhanced with side modesty panels and underside compartments, doubling as secondary work surfaces, this desk is ideal for training sites, classrooms, labs, offices and lecture halls, offering flexibility and convenience for various professional settings.

### **Standard Features**

- Personal storage cubby
- ADA compliant
- Linak® height adjustable electric actuators
- Heavy duty casters
- Wire management solutions throughout entire unit
- Perforated metal air ventilation
- Highly resistant thermowrap finish
- Ships assembled