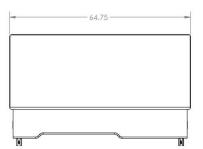

## **Specifications**

Model: DSL38 Width: 64.75" Depth: 31.61" Height: 28" - 52"