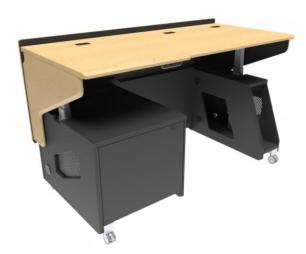

# DSL38 Multimedia Standing Desk

The **DSL38** is a height-adjustable mobile ADA desk designed for versatility and functionality. It includes a storage compartment tailored for our DIR9200-8 equipment and additional cubby space for personal items. Crafted with durable and scratch-resistant thermowrap panels, its contemporary design blends sturdiness with style. Enhanced with side modesty panels and underside compartments, doubling as secondary work surfaces, this desk is ideal for training sites, classrooms, labs, offices and lecture halls, offering flexibility and convenience for various professional settings.

### **Standard Features**

- Personal storage cubby
- ADA compliant
- Linak® height adjustable electric actuators
- Heavy duty casters
- Wire management solutions throughout entire unit
- Perforated metal air ventilation
- Highly resistant thermowrap finish
- Ships assembled

## **Options**

- C900S Single Display Monitor Mount
- C900D Dual Display Monitor Mount
- PLM1022 LCD Monitor Mount
- CHGQIB Concealed Wireless Charger
- FM3 Countdown Timer and Clock
- MIC-18 MX418 S/C Microflex Gooseneck Microphone
- LIGHT-18 Adjustable Gooseneck Light
- PB 6 Outlet 110V Power Bar
- PC-PATCH Power Panel with Surge Protection and USB Port
- CUB3 Round Cable Well
- CUB4 Round Cable Well
- CUB22 Black 3 Module Panel
- CUBM3 3 Module Power & Data Panel
- CUBM4 4 Module Power & Data Panel
- DIR9200-8 8U Drop-in Rack
- **CUSTOM CUTOUT** Cutouts for Electronics or Other Items