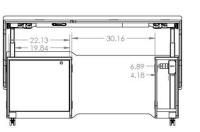

## **Specifications**

Model: DSL38 Width: 64.75" Depth: 31.61" Height: 28" - 52"