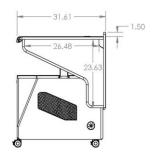

## **Specifications**

Model: DSL38 Width: 64.75" Depth: 31.61" Height: 28" - 52"