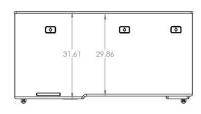

## **Specifications**

Model: DSL38 Width: 64.75" Depth: 31.61" Height: 28" - 52"